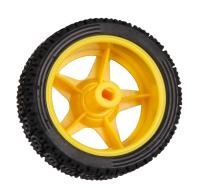

## Gear Motor including Wheel

## Technical Specifications

| Model                         | Gear Motor including Wheel         |     |      |      |
|-------------------------------|------------------------------------|-----|------|------|
| Article No.                   | COM-Motor01                        |     |      |      |
| Shaft                         | 3.6mm two-sided with opening 1.9mm |     |      |      |
| Power Supply                  | 3 - 9V DC (recommended: 4.5V)      |     |      |      |
| Dimensions (Wheel)            | Diameter: 65mm Width: 27mm         |     |      |      |
| Dimensions (Motor)            | 37.6 x 64.2 x 22.5mm               |     |      |      |
| Scope of Delivery             | Motor, Wheel                       |     |      |      |
| EAN                           | 4250236815503                      |     |      |      |
| Voltage DC (V)                | 4.5                                | 6   | 7.2  | 9    |
| Current in Idle (mA)          | 190                                | 160 | 180  | 200  |
| Revs per min. in idle (± 10%) | 90                                 | 190 | 230  | 300  |
| Torque (gf/cm)                | 800                                | 800 | 1000 | 1200 |