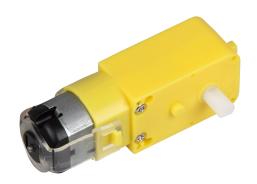

## Gear Motor including Wheel

## Technical Specifications

| Model                         | Gear Motor including Wheel         |     |      |      |
|-------------------------------|------------------------------------|-----|------|------|
| Article No.                   | COM-Motor01                        |     |      |      |
| Shaft                         | 3.6mm two-sided with opening 1.9mm |     |      |      |
| Power Supply                  | 3 - 9V DC (recommended: 4.5V)      |     |      |      |
| Dimensions (Wheel)            | Diameter: 65mm Width: 27mm         |     |      |      |
| Dimensions (Motor)            | 37.6 x 64.2 x 22.5mm               |     |      |      |
| Scope of Delivery             | Motor, Wheel                       |     |      |      |
| EAN                           | 4250236815503                      |     |      |      |
| Voltage DC (V)                | 4.5                                | 6   | 7.2  | 9    |
| Current in Idle (mA)          | 190                                | 160 | 180  | 200  |
| Revs per min. in idle (± 10%) | 90                                 | 190 | 230  | 300  |
| Torque (gf/cm)                | 800                                | 800 | 1000 | 1200 |